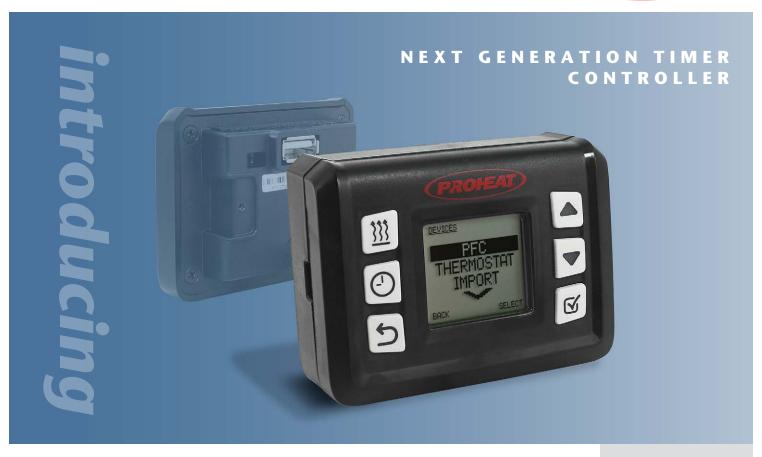

The Proheat Function Controller (PFC) is the next generation device to operate and configure your X30 heating system to the way you need it. The multifunction PFC provides heater control, programmable timers, system status indication, and interface to accessory products enabling you to get the most out of your heating system. Simple and intuitive to use, the PFC features an illuminated display and large buttons that make for easy operation in all conditions.

## **PFC FEATURES**

- Quick and intuitive user interface
- Easy to use digital timer
- Set up to 3 future operation events
- LCD Display with backlight
- Operational status and diagnostic display
- Field upgradeable
- Networkable with other Proheat accessories
- J1939 CAN Bus communication
- Downloadable profile for fleet distribution
- Illuminated buttons
- Adjustable brightness and dimmer setting